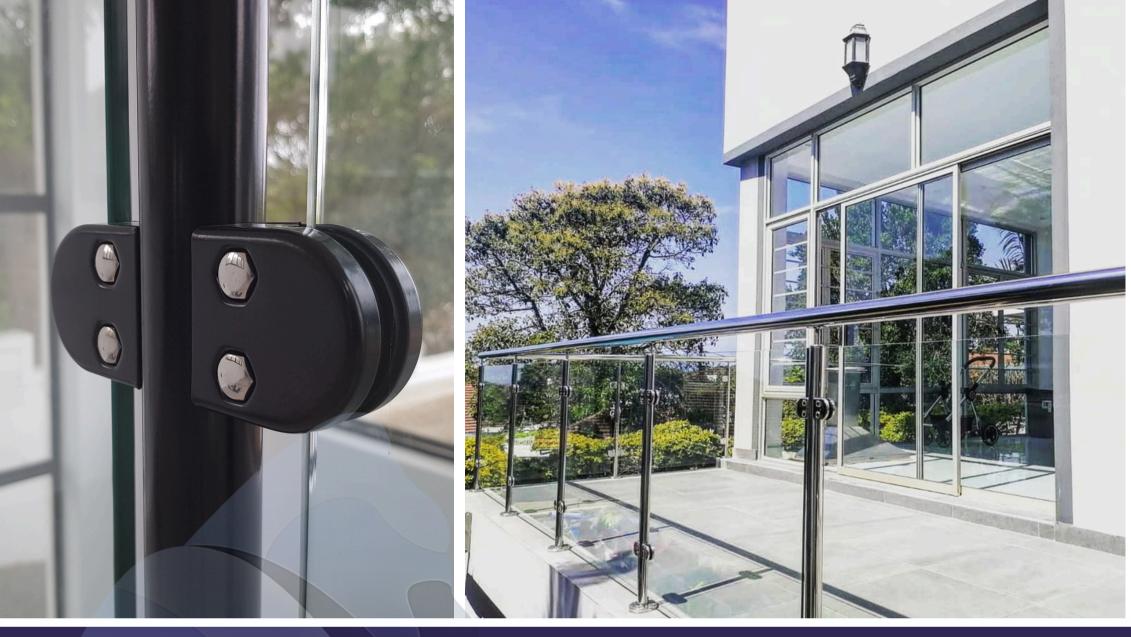

## Side Mount Glass Balustrade

- Material Stainless Steel 304/316
- Diameter 50mm/60mm/76mm
- Polished/Satin/Powder Coated Finish
- Various Handrail Options Available
- Fits 12mm to 19mm Glass Solutions

## L-Bracket Side Mount Glass Balustrade

- Material Stainless Steel 304/316
- Diameter 50mm/60mm/76mm
- Polished/Satin/Powder Coated Finish
- Various Handrail Options Available
- Fits 12mm to 19mm Glass Solutions