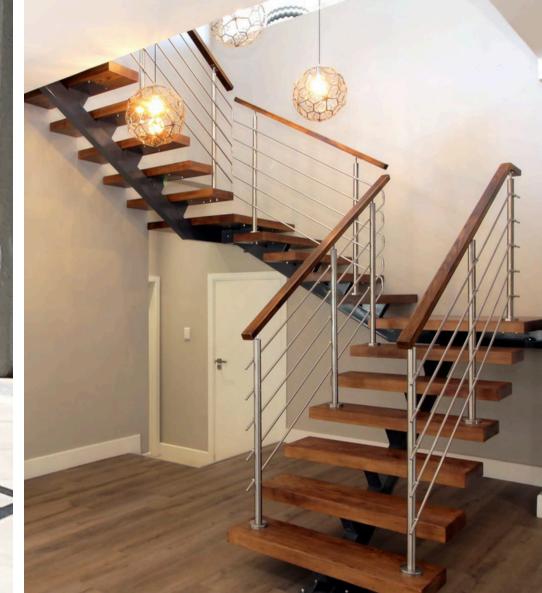

## Cable Stainless Balustrade

- Material Stainless Steel 304/316
- Each unit up to 1200mm
- Polished/ Satin/ Powder Coated Finish
- Various Handrail Options Available
- 100% Modular