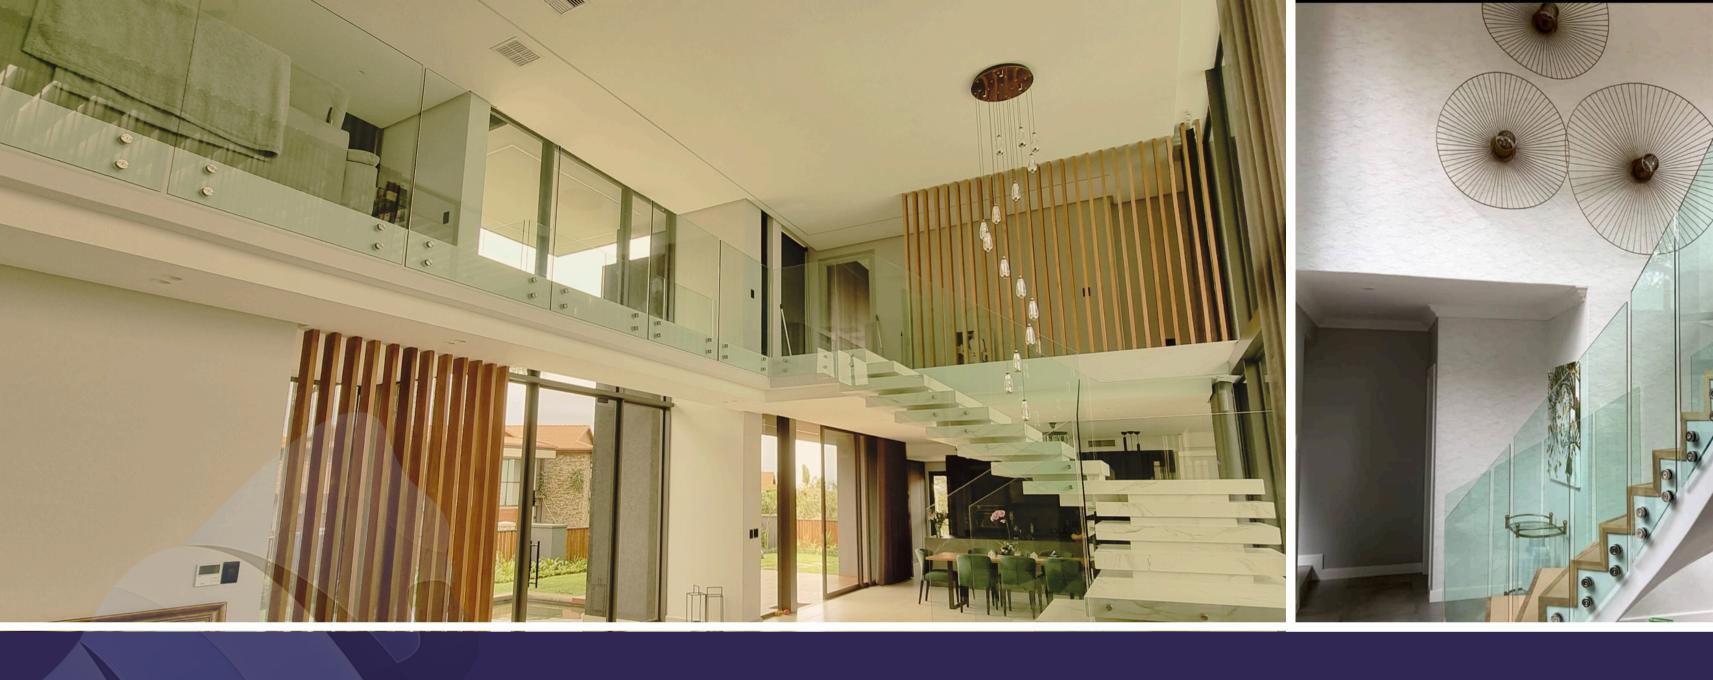

minds and thoughtful actions. In our work, we don't just rely on brute strength. We aim to strategize, innovate, and we always seek smarter ways to solve challenges. This logo is a reminder that our approach to business is as much about thinking as it is about brawn.

**Community and leadership**. Gorillas are social animals, deeply connected to their groups, and they lead with quiet confidence. In the same way, we strive for success through teamwork, collaboration, empowering partnerships with our clients. We're more than just a company - we're a family.

This logo is not just an image; it's a symbol of our identity and our commitment to excellence. It's a reminder that, like the gorilla, we drive for these qualities; strength - adaptability - respect - solution thinking - and uniting.



## Side Mount Glass Balustrade

- Material Stainless Steel 304/316
- Diameter 50mm/60mm/76mm
- Polished/Satin/Powder Coated Finish
- Various Handrail Options Available
- Fits 12mm to 19mm Glass Solutions











## L-Bracket Side Mount Glass Balustrade

- Material Stainless Steel 304/316
- Diameter 50mm/60mm/76mm
- Polished/Satin/Powder Coated Finish
- Various Handrail Options Available
- Fits 12mm to 19mm Glass Solutions





# Top Mount Core Spigot Glass Balustrade

- Material Stainless Steel 304/316
- 50mm Glass Clearance off Base
- Polished/Satin/Powder Coated Finish
- Various Handrail Options Available
- Fits 12mm to 19mm Glass Solutions









## Top Mount Square Spigot Glass Balustrade

- Material Stainless Steel 304/316
- 50mm Glass Clearance off Base
- Polished/Satin/Powder