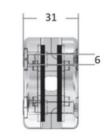

## Top Mount Channel Glass Balustrade

- Material Aluminium
- 50mm Glass Clearance off Base
- Polished/ Satin/ Powder Coated Finish
- Various Handrail Options Available
- Fits 12mm to 19mm Glass Solutions