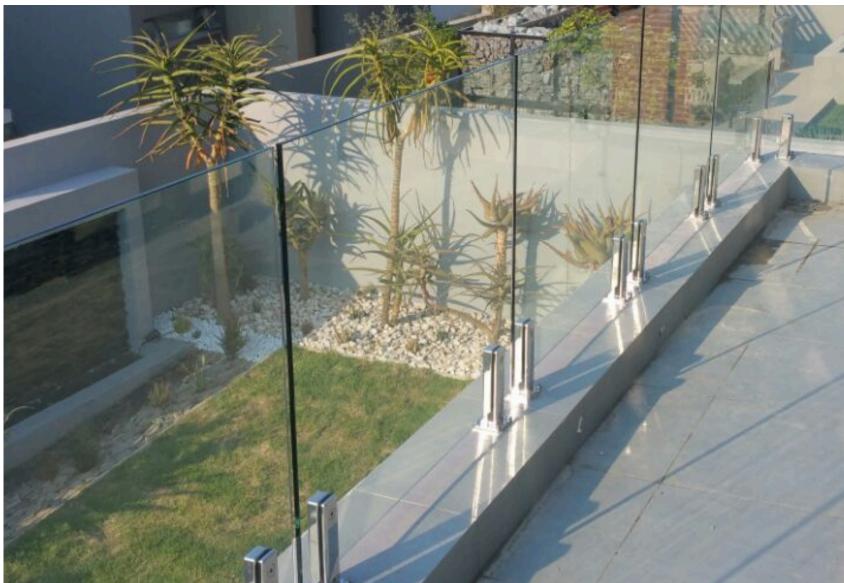

## Side Mount Glass Balustrade

- Material Stainless Steel 304/316
- Diameter 50mm/60mm/76mm
- Polished/Satin/Powder Coated Finish
- Various Handrail Options Available
- Fits 12mm to 19mm Glass Solutions

## L-Bracket Side Mount Glass Balustrade

- Material Stainless Steel 304/316
- Diameter 50mm/60mm/76mm
- Polished/Satin/Powder Coated Finish
- Various Handrail Options Available
- Fits 12mm to 19mm Glass Solutions

# Top Mount Core Spigot Glass Balustrade

- Material Stainless Steel 304/316
- 50mm Glass Clearance off Base
- Polished/Satin/Powder Coated Finish
- Various Handrail Options Available
- Fits 12mm to 19mm Glass Solutions

## Top Mount Square Spigot Glass Balustrade

- Material Stainless Steel 304/316
- 50mm Glass Clearance off Base
- Polished/Satin/Powder Coated Finish
- Various Handrail Options Available
- Fits 12mm to 19mm Glass Solutions

### Pressure Bracket Glass Balustrade

- Material Stainless Steel 304/316
- 50mm Glass Clearance off Base
- Polished/Satin/Powder Coated Finish
- Various Handrail Options Available
- Fits 12mm to 19mm Glass Solutions