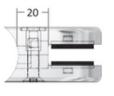

- Polished/Satin/Powder Coated Finish
- Various Handrail Options Available
- Fits 12mm to 19mm Glass Solutions





# Top Mount Core Spigot Glass Balustrade

- Material Stainless Steel 304/316
- 50mm Glass Clearance off Base
- Polished/Satin/Powder Coated Finish
- Various Handrail Options Available
- Fits 12mm to 19mm Glass Solutions









## Top Mount Square Spigot Glass Balustrade

- Material Stainless Steel 304/316
- 50mm Glass Clearance off Base
- Polished/Satin/Powder Coated Finish
- Various Handrail Options Available
- Fits 12mm to 19mm Glass Solutions









### Pressure Bracket Glass Balustrade

- Material Stainless Steel 304/316
- 50mm Glass Clearance off Base
- Polished/Satin/Powder Coated Finish
- Various Handrail Options Available
- Fits 12mm to 19mm Glass Solutions













## Top Mount Channel Glass Balustrade

- Material Aluminium
- 50mm Glass Clearance off Base
- Polished/ Satin/ Powder Coated Finish
- Various Handrail Options Available
- Fits 12mm to 19mm Glass Solutions



















# Cast-In Channel Glass Balustrade







## **Horizontal Swivel Stainless Balustrade**

- Material Stainless Steel 304/316
- Various Powder Coat Colours Available
- Polished/Satin/Powder Coated Finish
- Various Handrail Options Available
- Fits 12mm to 19mm Glass Solutions
- 100% Modular







## Cable Stainless Balustrade

- Material Stainless Steel 304/316
- Each unit up to 1200mm
- Polished/ Satin/ Powder Coated Finish
- Various Handrail Options Available
- 100% Modular





















# Frameless Showers





- ESTATES
  - o Izinga
  - Zimbali
  - Bre