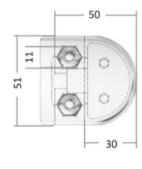

## Side Mount Glass Balustrade

- Material Stainless Steel 304/316
- Diameter 50mm/60mm/76mm
- Polished/Satin/Powder Coated Finish
- Various Handrail Options Available
- Fits 12mm to 19mm Glass Solutions

## L-Bracket Side Mount Glass Balustrade

- Material Stainless Steel 304/316
- Diameter 50mm/60mm/76mm
- Polished/Satin/Powder Coated Finish
- Various Handrail Options Available
- Fits 12mm to 19mm Glass Solutions