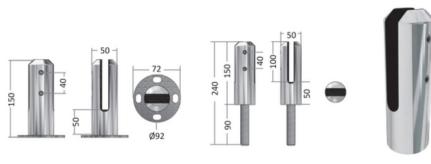

## Side Mount Glass Balustrade

- Material Stainless Steel 304/316
- Diameter 50mm/60mm/76mm
- Polished/Satin/Powder Coated Finish
- Various Handrail Options Available
- Fits 12mm to 19mm Glass Solutions

## L-Bracket Side Mount Glass Balustrade

- Material Stainless Steel 304/316
- Diameter 50mm/60mm/76mm
- Polished/Satin/Powder Coated Finish
- Various Handrail Options Available
- Fits 12mm to 19mm Glass Solutions

# Top Mount Core Spigot Glass Balustrade

- Material Stainless Steel 304/316
- 50mm Glass Clearance off Base
- Polished/Satin/Powder Coated Finish
- Various Handrail Options Available
- Fits 12mm to 19mm Glass Solutions

## Top Mount Square Spigot Glass Balustrade

- Material Stainless Steel 304/316
- 50mm Glass Clearance off Base
- Polished/Satin/Powder Coated Finish
- Various Handrail Options Available
- Fits 12mm to 19mm Glass Solutions

### Pressure Bracket Glass Balustrade

- Material Stainless Steel 304/316
- 50mm Glass Clearance off Base
- Polished/Satin/Powder Coated Finish
- Various Handrail Options Available
- Fits 12mm to 19mm Glass Solutions

## Top Mount Channel Glass Balustrade

- Material Aluminium
- 50mm Glass Clearance off Base
- Polished/ Satin/ Powder Coated Finish
- Various Handrail Options Available
- Fits 12mm to 19mm Glass Solutions