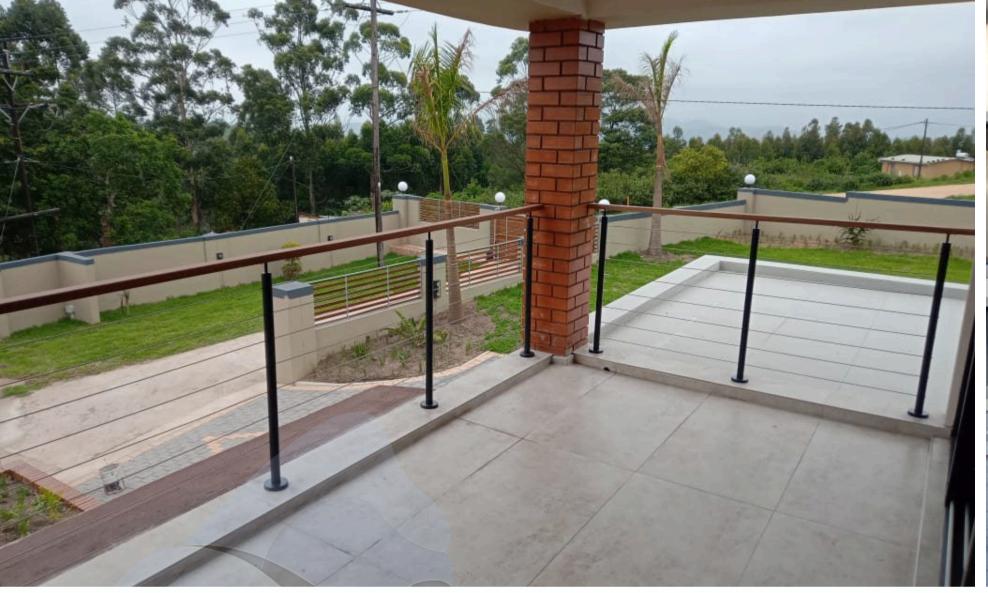

## Cable Stainless Balustrade

- Material Stainless Steel 304/316
- Each unit up to 1200mm
- Polished/ Satin/ Powder Coated Finish
- Various Handrail Options Available
- 100% Modular