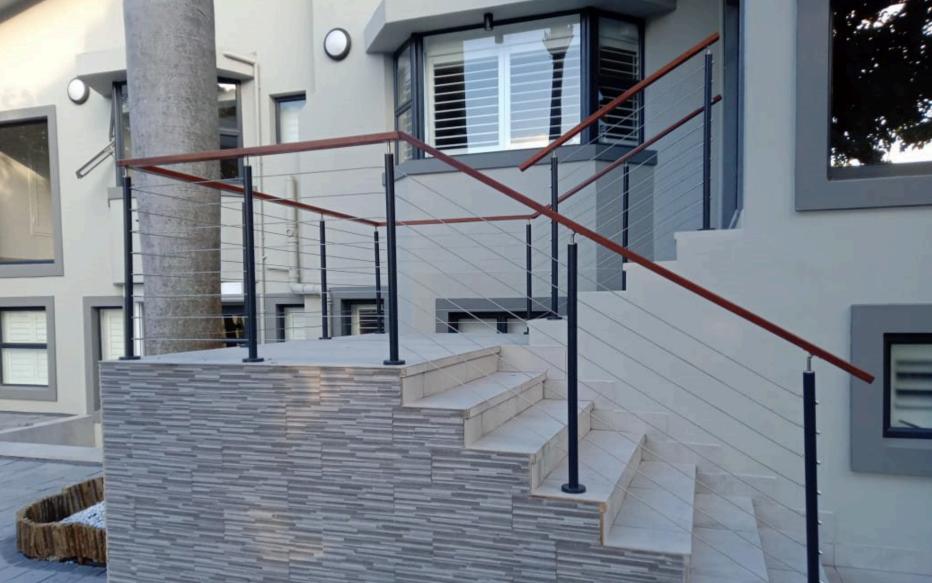

## Cable Stainless Balustrade

- Material Stainless Steel 304/316
- Each unit up to 1200mm
- Polished/ Satin/ Powder Coated Finish
- Various Handrail Options Available
- 100% Modular