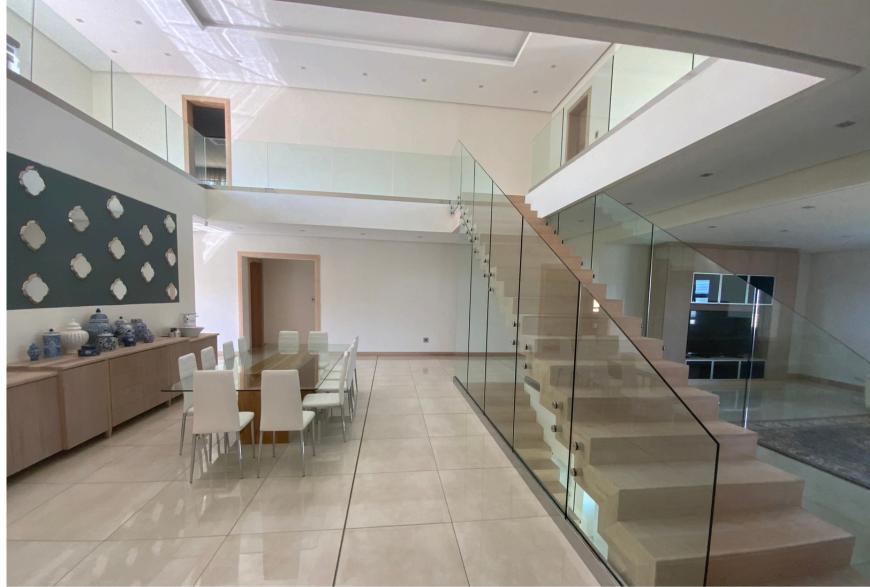

## Side Mount Glass Balustrade

- Material Stainless Steel 304/316
- Diameter 50mm/60mm/76mm
- Polished/Satin/Powder Coated Finish
- Various Handrail Options Available
- Fits 12mm to 19mm Glass Solutions

## L-Bracket Side Mount Glass Balustrade

- Material Stainless Steel 304/316
- Diameter 50mm/60mm/76mm
- Polished/Satin/Powder Coated Finish
- Various Handrail Options Available
- Fits 12mm to 19mm Glass Solutions

# Top Mount Core Spigot Glass Balustrade

- Material Stainless Steel 304/316
- 50mm Glass Clearance off Base
- Polished/Satin/Powder Coated Finish
- Various Handrail Options Available
- Fits 12mm to 19mm Glass Solutions

## Top Mount Square Spigot Glass Balustrade

- Material Stainless Steel 304/316
- 50mm Glass Clearance off Base
- Polished/Satin/Powder Coated Finish
- Various Handrail Options Available
- Fits 12mm to 19mm Glass Solutions

### Pressure Bracket Glass Balustrade

- Material Stainless Steel 304/316
- 50mm Glass Clearance off Base
- Polished/Satin/Powder Coated Finish
- Various Handrail Options Available
- Fits 12mm to 19mm Glass Solutions

## Top Mount Channel Glass Balustrade

- Material Aluminium
- 50mm Glass Clearance off Base
- Polished/ Satin/ Powder Coated Finish
- Various Handrail Options Available
- Fits 12mm to 19mm Glass Solutions

## **Horizontal Swivel Stainless Balustrade**

- Material Stainless Steel 304/316
- Various Powder Coat Colours Available
- Polished/Satin/Powder Coated Finish
- Various Handrail Options Available
- Fits 12mm to 19mm Glass Solutions
- 100% Modular

## Cable Stainless Balustrade

- Material Stainless Steel 304/316
- Each unit up to 1200mm
- Polished/ Satin/ Powder Coated Finish
- Various Handrail Options Available
- 100% Modular