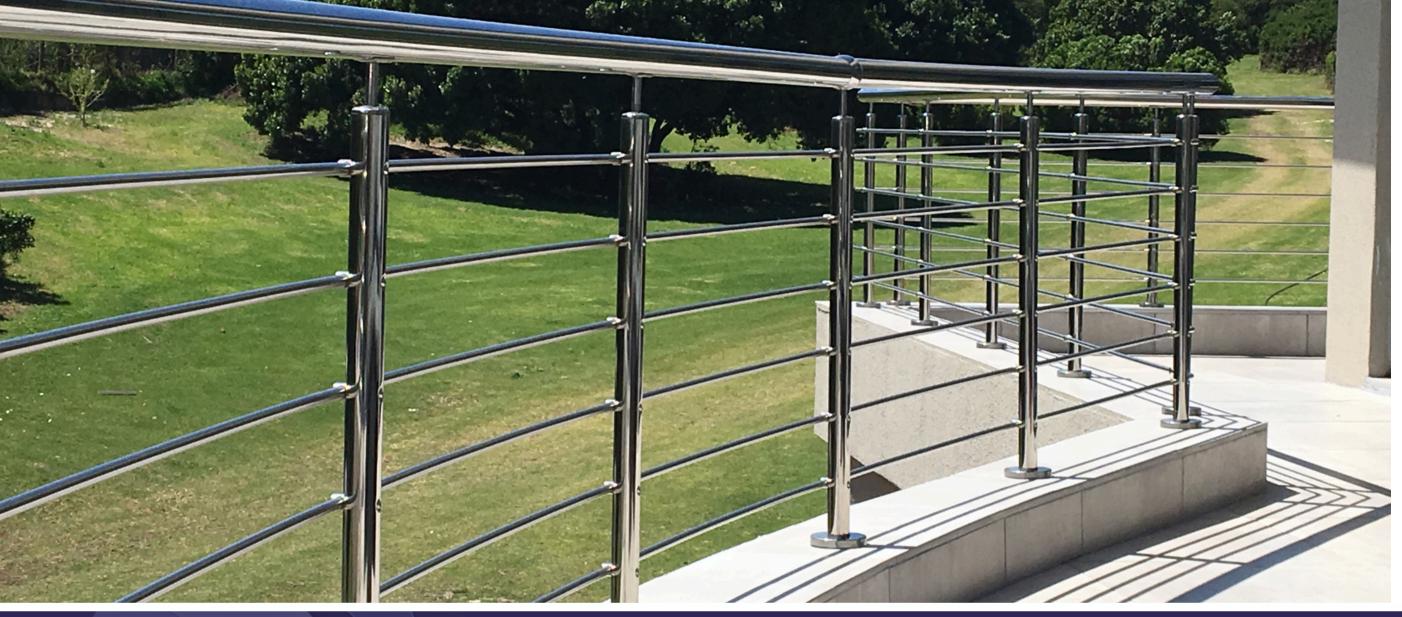

## **Horizontal Swivel Stainless Balustrade**

- Material Stainless Steel 304/316
- Various Powder Coat Colours Available
- Polished/Satin/Powder Coated Finish
- Various Handrail Options Available
- Fits 12mm to 19mm Glass Solutions
- 100% Modular