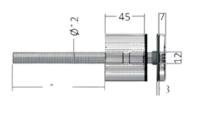

# Top Mount Core Spigot Glass Balustrade

- Material Stainless Steel 304/316
- 50mm Glass Clearance off Base
- Polished/Satin/Powder Coated Finish
- Various Handrail Options Available
- Fits 12mm to 19mm Glass Solutions

## Top Mount Square Spigot Glass Balustrade

- Material Stainless Steel 304/316
- 50mm Glass Clearance off Base
- Polished/Satin/Powder Coated Finish
- Various Handrail Options Available
- Fits 12mm to 19mm Glass Solutions