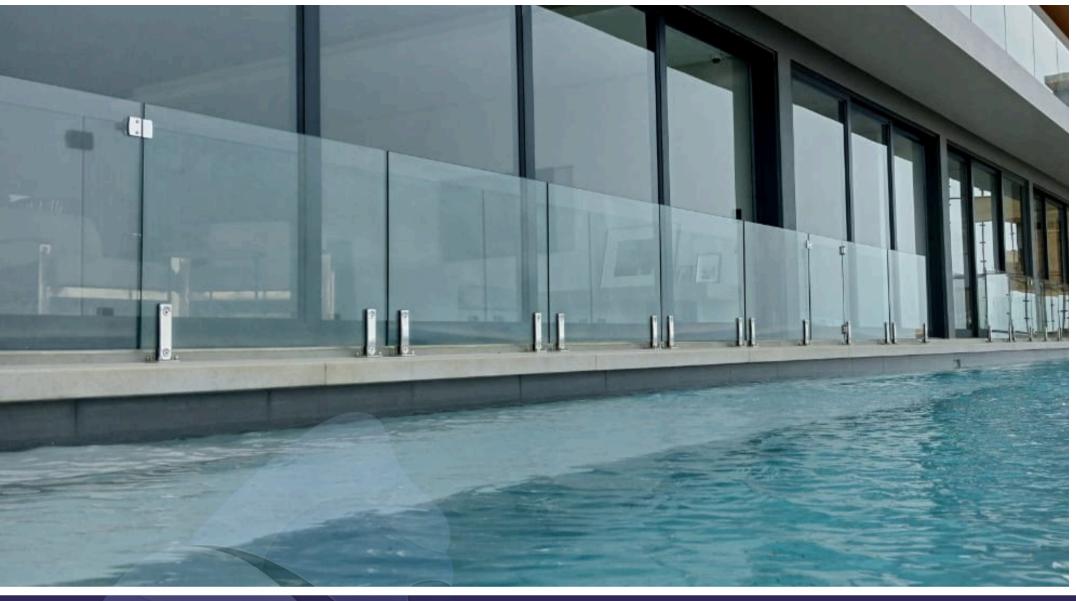

## Side Mount Glass Balustrade

- Material Stainless Steel 304/316
- Diameter 50mm/60mm/76mm
- Polished/Satin/Powder Coated Finish
- Various Handrail Options Available
- Fits 12mm to 19mm Glass Solutions

## L-Bracket Side Mount Glass Balustrade

- Material Stainless Steel 304/316
- Diameter 50mm/60mm/76mm
- Polished/Satin/Powder Coated Finish
- Various Handrail Options Available
- Fits 12mm to 19mm Glass Solutions

# Top Mount Core Spigot Glass Balustrade

- Material Stainless Steel 304/316
- 50mm Glass Clearance off Base
- Polished/Satin/Powder Coated Finish
- Various Handrail Options Available
- Fits 12mm to 19mm Glass Solutions

## Top Mount Square Spigot Glass Balustrade

- Material Stainless Steel 304/316
- 50mm Glass Clearance off Base
- Polished/Satin/Powder Coated Finish
- Various Handrail Options Available
- Fits 12mm to 19mm Glass Solutions

### Pressure Bracket Glass Balustrade

- Material Stainless Steel 304/316
- 50mm Glass Clearance off Base
- Polished/Satin/Powder Coated Finish
- Various Handrail Options Available
- Fits 12mm to 19mm Glass Solutions