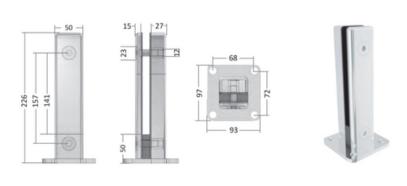

## Side Mount Glass Balustrade

- Material Stainless Steel 304/316
- Diameter 50mm/60mm/76mm
- Polished/Satin/Powder Coated Finish
- Various Handrail Options Available
- Fits 12mm to 19mm Glass Solutions

## L-Bracket Side Mount Glass Balustrade

- Material Stainless Steel 304/316
- Diameter 50mm/60mm/76mm
- Polished/Satin/Powder Coated Finish
- Various Handrail Options Available
- Fits 12mm to 19mm Glass Solutions

# Top Mount Core Spigot Glass Balustrade

- Material Stainless Steel 304/316
- 50mm Glass Clearance off Base
- Polished/Satin/Powder Coated Finish
- Various Handrail Options Available
- Fits 12mm to 19mm Glass Solutions

## Top Mount Square Spigot Glass Balustrade

- Material Stainless Steel 304/316
- 50mm Glass Clearance off Base
- Polished/Satin/Powder Coated Finish
- Various Handrail Options Available
- Fits 12mm to 19mm Glass Solutions

### Pressure Bracket Glass Balustrade

- Material Stainless Steel 304/316
- 50mm Glass Clearance off Base
- Polished/Satin/Powder Coated Finish
- Various Handrail Options Available
- Fits 12mm to 19mm Glass Solutions