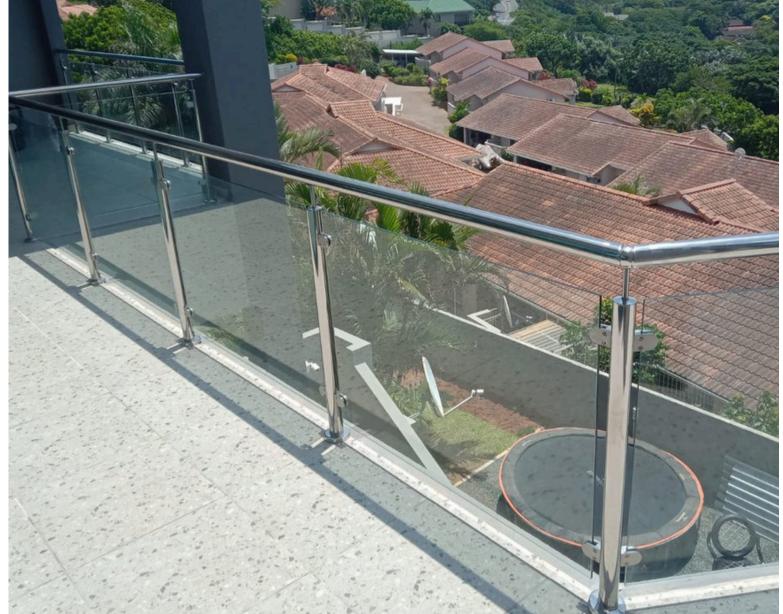

## Side Mount Glass Balustrade

- Material Stainless Steel 304/316
- Diameter 50mm/60mm/76mm
- Polished/Satin/Powder Coated Finish
- Various Handrail Options Available
- Fits 12mm to 19mm Glass Solutions

## L-Bracket Side Mount Glass Balustrade

- Material Stainless Steel 304/316
- Diameter 50mm/60mm/76mm
- Polished/Satin/Powder Coated Finish
- Various Handrail Options Available
- Fits 12mm to 19mm Glass Solutions

# Top Mount Core Spigot Glass Balustrade

- Material Stainless Steel 304/316
- 50mm Glass Clearance off Base
- Polished/Satin/Powder Coated Finish
- Various Handrail Options Available
- Fits 12mm to 19mm Glass Solutions

## Top Mount Square Spigot Glass Balustrade

- Material Stainless Steel 304/316
- 50mm Glass Clearance off Base
- Polished/Satin/Powder Coated Finish
- Various Handrail Options Available
- Fits 12mm to 19mm Glass Solutions